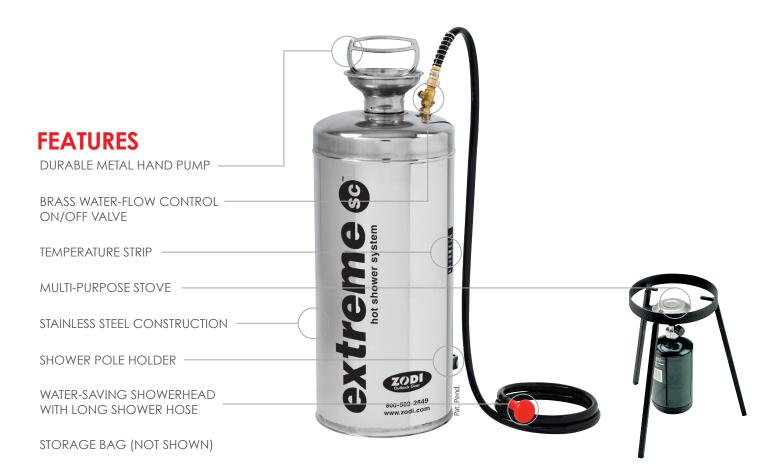

## **ABOUT**

Industrial grade stainless steel construction and rugged hand-pump operation, the Zodi™ Extreme™ has been the #1 hot shower of choice for back-country use for years.

The 10,000 BTU multi-purpose steel stove completes the Extreme™ as a truly self-contained hot shower. Includes water temperature indicator and a shower pole holder for extra convenience. (Propane tank and shower pole not included.)

## **BENEFITS**

- Industrial stainless steel construction for extra durability
- Heats to about 100°F in 5-10 minutes
- Handy thermometer displays water temperature
- Simply fill with water and place on included stove
- Multi-use 10,000 BTU heater and cooking stove collapses for transport
- Sealed 1-piece metal hand pump pressurizes system quickly without batteries
- 6-ft shower hose with water-conserving showerhead
- Industrial grade brass on/off valve controls water-flow
- Durable storage bag