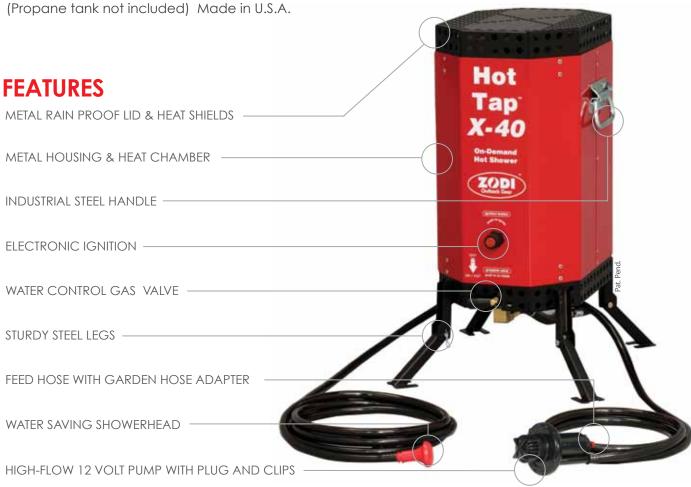

## **ABOUT**

The Zodi™ Hot Tap X-40™ is an ultra high-output instant water heater and shower designed for professional outfitters, base camps, cabins and horse trailers. The X-40™ delivers up to 50 hours of continuous hot water per propane refill. The 16-ft long hose allows use all over camp. Connect to any garden hose using the universal hose connector or draw from any water source using the powerful 12 Volt pump. Sturdy support legs, rugged steel handle and a padded storage bag make for easy transport and storage. The toughest portable water heater available anywhere. So tough, it's even in use in the Antarctic and on Everest! Included pump requires 12 Volt power source.

## **BENEFITS**

- Packed with up to 40,000 BTU burner for instant hot water
- 12V high-flow pump for great water pressure anywhere
- 16-ft shower hose with water-conserving showerhead
- Industrial grade gas valve adjusts water temperature in seconds
- Electronic ignition system for instant-on heat (requires AA battery)
- Connects to included 12V pump or any garden hose
- Padded gear bag with carry straps for easy storage & transport
- Steel handle for easy placement around camp
- Sturdy Retractable legs for compact storage
- Gas regulator connects to a 5-gallon or larger propane cylinder
- 100% steel construction for high performance in harsh environments
- Made in U.S.A.