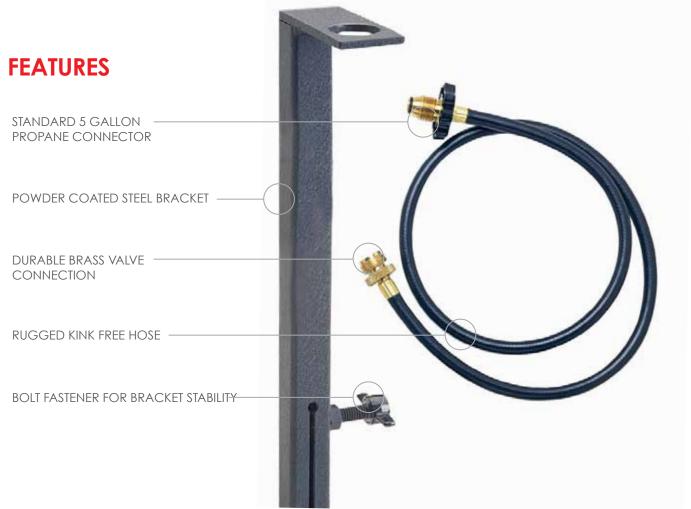

## ABOUT

The Single Burner Propane Adapter Kit delivers up to 60 hours of use with Zodi™ heaters when connected to a standard 5 gallon propane tank. Includes a powder coated bracket for attaching to the propane tank collar. Features a convenient thumb wheel for hand tighting - no tools required. (Tank not included)

## **BENEFITS**

- Attaches to Hot Tap & Hot Vent for up to 60 hours continuous use
- Powder coated bracket attaches directly to propane tank collar
- Thumb wheel for hand tightening no tools required
- Available in double or single burner models
- All models fits on Zodi POP merchandise rack