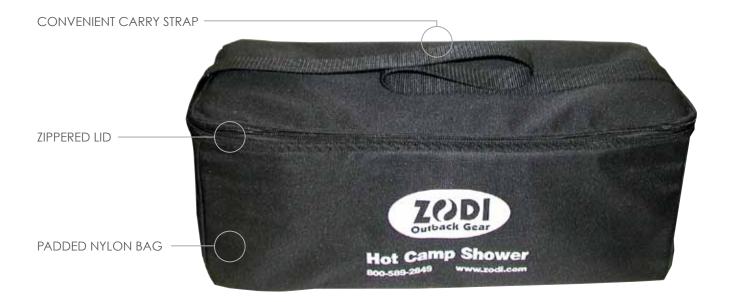

## **FEATURES**

### **BENEFITS**

- Element-tight design
- · Carrying strap for easy transport
- Zippered lid
- Insulated inner walls
- Collapsible design for storage
- · Padded design protects gear