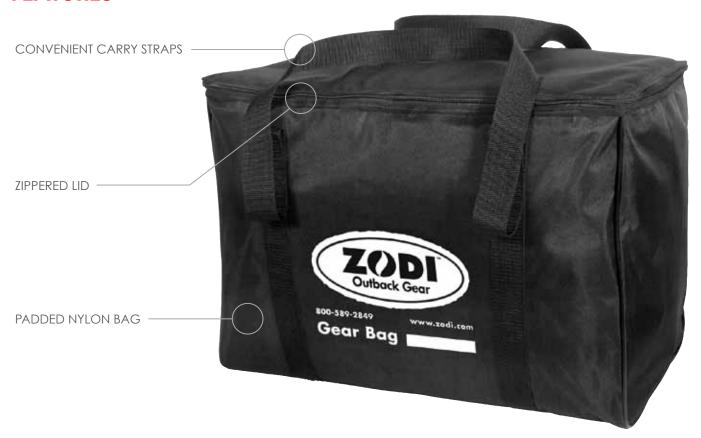

### **FEATURES**

## **BENEFITS**

- Element-tight design
- Carrying strap for easy transport
- · Zippered lid
- Insulated inner walls
- Padded design protects gear