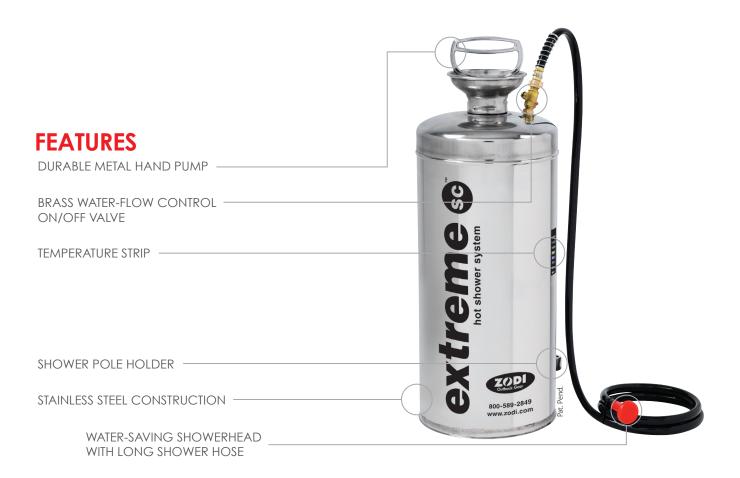

The Zodi Extreme Hot Shower includes a 6 ft. non-kinking shower hose, water-saving shower head, water temperature indicator and a shower pole holder for extra convenience (shower pole not included.)

## **BENEFITS**

- Industrial stainless steel construction for extra durability
- Heats to about 100°F in 5-10 minutes
- Handy thermometer displays water temperature
- Simply fill with water and place on a sturdy two burner stove
- Sealed 1-piece metal hand pump pressurizes system quickly without batteries
- 6-ft shower hose with water-conserving showerhead
- Industrial grade brass on/off valve controls water-flow