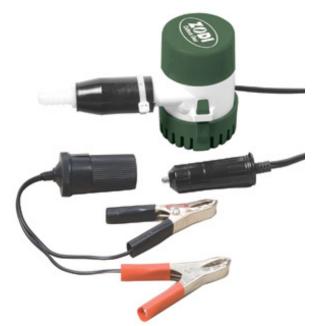

## 12 Volt pump #1096

12 volt water pump with clips connects to any car, boat, or RV 12 volt battery for instant water pressure. This pump comes with a 10 ft cord. Gives you about 1 gallon per minute unrestricted flow. Works with any Hot Tap or Stove Top models.

Product# 1096

Description 12 Volt pump with clips

Features • High Output 12 volt pump connects to any car, boat or RV battery

• Pump comes with a 10 ft long cord with battery clips

• High flow rate of up to 1 gallon per minute unrestricted